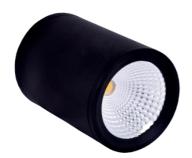

## <u>CANON –</u> ARCHITECTURAL FIXTURE

## **Product Features**

- · Aluminum housing duly powder coated.
- Long life and better thermal management.
- High efficacy LED.
- Uniform and optimum light output and energy savings.
- Higher PF, Lower THD and Surge Protection.